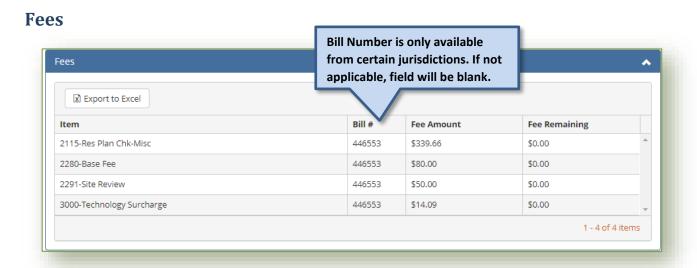

### **Important Tips:**

- Each section can be expanded or collapsed by clicking on the blue title bar.
- Columns can be sorted in each section by clicking on the applicable column names:
  - Only one column can be sorted at a time.
  - o A small arrow will appear indicating a sort has been applied:
    - = \( \frac{1}{2} = Ascending order (lowest to highest).
    - \_ = Descending order (highest to lowest).
    - To remove sort, continue clicking column name until arrow disappears.