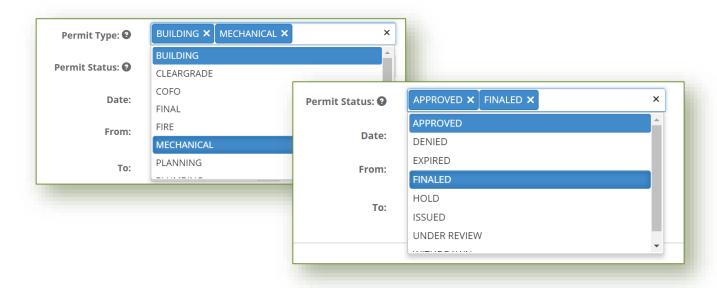

#### **Permit Type/Permit Status Search Tips:**

- Jurisdiction Specific: The Permit Types and Status listed are unique to the Jurisdiction. No results will show until the Jurisdiction has been selected.
- Smart Search enabled: Start typing the first part of the word and click to select from applicable matches (i.e. MECH would display MECHANICAL as an option to select).
- Multiple selections allowed: Click on all applicable types you would like to search by.
- To clear a selection: Click the 'X'.