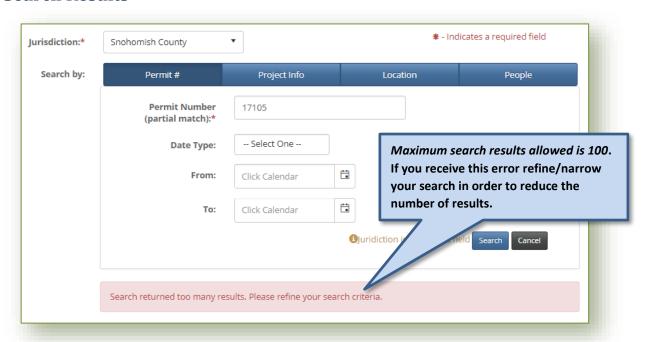

#### Search Tips:

- Jurisdiction is a **required** field and must be selected to initiate a search (search button is disabled until Jurisdiction has been selected).
- Returned results are specific to jurisdiction selected.
- Each search option (Permit #, Project Info, Location, People) is unique and criteria entered on one tab does not carry over into another.
- To search by Date range, you must first select a date type (Applied, Issued, Finaled).
- Maximum returned results allowed = 100. If error message is received please narrow your search parameters.

# **Searching by Permit #**

Permit Status Site 1 | Page