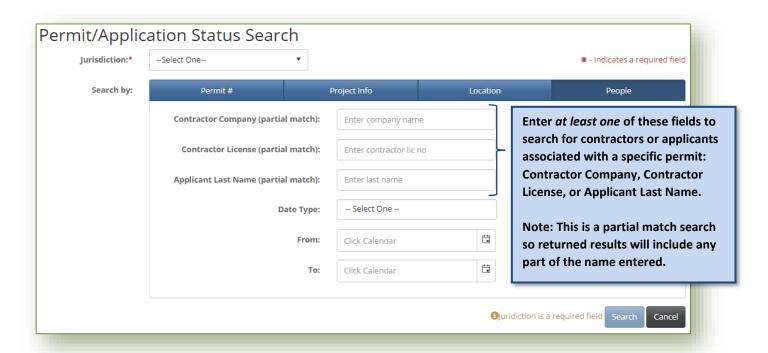

# **Searching by People**

Permit Status Site 3 | Page

#### Search Tips:

- Jurisdiction is a **required** field and must be selected to initiate a search (search button is disabled until Jurisdiction has been selected).
- Returned results are specific to jurisdiction selected.
- Each search option (Permit #, Project Info, Location, People) is unique and criteria entered on one tab does not carry over into another.
- To search by Date range, you must first select a date type (Applied, Issued, Finaled).
- Maximum returned results allowed = 100. If error message is received please narrow your search parameters.