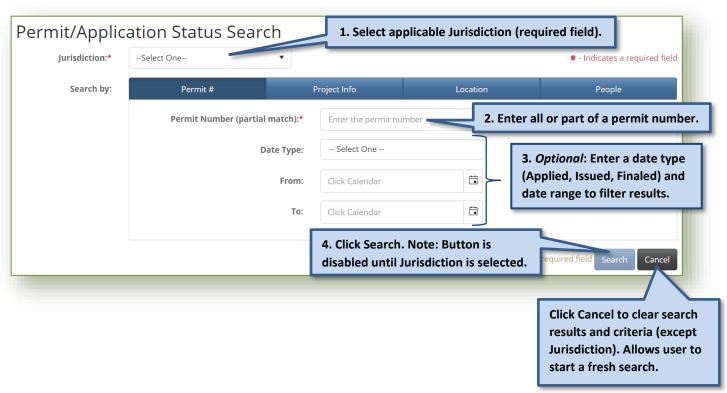

# **Searching for Permits**

Users can search within each jurisdiction to check on the status or view details about specific permits. There are four options to search by: permit number, project information, location, or people associated with the permit. Links are provided within the returned search results to view specific details on the selected permit.

#### Search Tips:

- Jurisdiction is a **required** field and must be selected to initiate a search (search button is disabled until Jurisdiction has been selected).
- Returned results are specific to jurisdiction selected.
- Each search option (Permit #, Project Info, Location, People) is unique and criteria entered on one tab does not carry over into another.
- To search by Date range, you must first select a date type (Applied, Issued, Finaled).
- Maximum returned results allowed = 100. If error message is received please narrow your search parameters.

# **Searching by Permit #**

Permit Status Site 1 | Page