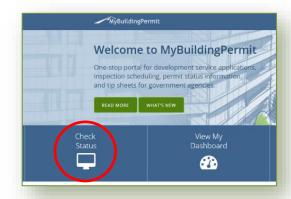

Access to the Status Site is available by clicking on <u>Check Status</u> on the <u>MyBuildingPermit.com</u> homepage menu.