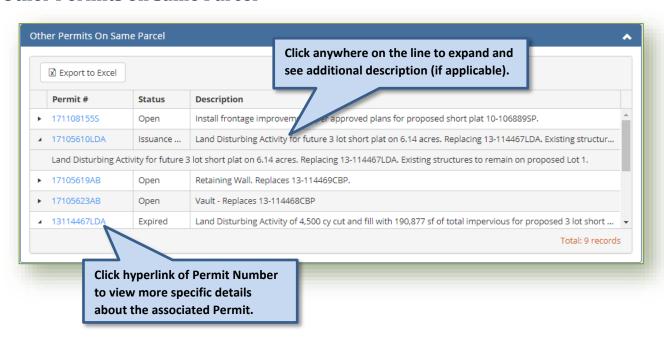

he project.



#### Note:

- All the information provided on the Permit Details page is provided by the applicable Jurisdiction.
- If you have any questions about the information provided on this page, please <u>contact the jurisdiction</u> directly.
- If you have any issues navigating the site, technical support is available Monday-Friday, 7am-5pm PST. Contact the Support Desk at <a href="mailto:egovsupport@ecitygov.net">egovsupport@ecitygov.net</a> or 425-452-4340.

Permit Status Site 5 | Page





### **Reviews and Activities**

Collapse or expand each section by clicking on blue header bar.



Permit Status Site 6 | Page



### **Permit Status Site**

#### Permit Details Page

### **Conditions**



# **Inspections**



Permit Status Site 7 | Page





### Other Permits on Same Parcel



Permit Status Site 8 | Page