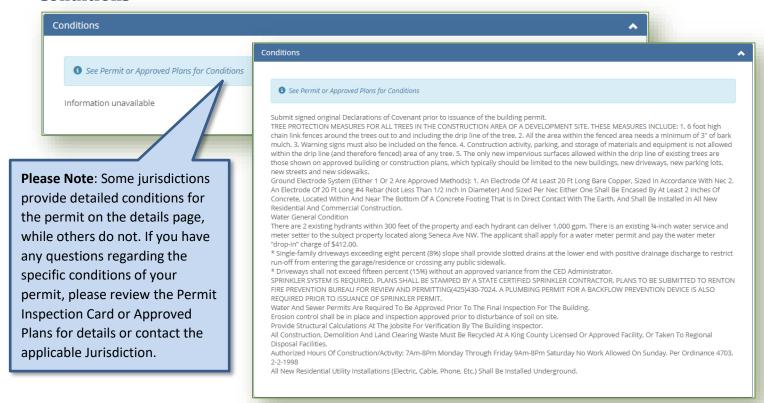

cel, Status, and any applicable dates. Also included in this section is a description of the project.



#### Note:

- All the information provided on the Permit Details page is provided by the applicable Jurisdiction.
- If you have any questions about the information provided on this page, please <u>contact the jurisdiction</u> directly.
- If you have any issues navigating the site, technical support is available Monday-Friday, 7am-5pm PST. Contact the Support Desk at <a href="mailto:egovsupport@ecitygov.net">egovsupport@ecitygov.net</a> or 425-452-4340.

Permit Status Site 5 | Page





### **Reviews and Activities**

Collapse or expand each section by clicking on blue header bar.



Permit Status Site 6 | Page



### **Permit Status Site**

#### Permit Details Page

### **Conditions**



# **Inspections**



Permit Status Site 7 | Page





### Other Permits on Same Parcel



Permit Status Site 8 | Page