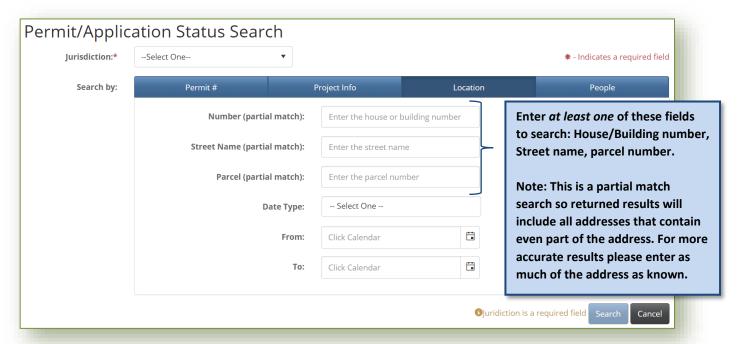

## **Searching by Location**

#### Search Tips:

- Jurisdiction is a **required** field and must be selected to initiate a search (search button is disabled until Jurisdiction has been selected).
- Returned results are specific to jurisdiction selected.
- Each search option (Permit #, Project Info, Location, People) is unique and criteria entered on one tab does not carry over into another.
- To search by Date range, you must first select a date type (Applied, Issued, Finaled).
- Maximum returned results allowed = 100. If error message is received please narrow your search parameters.