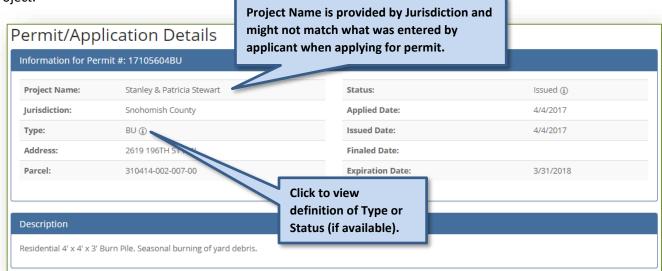

### **Permit Details/Description**

The Permit Details section includes an overview of the permit: Permit Number, Project Name, Jurisdiction, Type, Address/Parcel, Status, and any applicable dates. Also included in this section is a description of the project.

#### Note:

- All the information provided on the Permit Details page is provided by the applicable Jurisdiction.
- If you have any questions about the information provided on this page, please <u>contact the jurisdiction</u> directly.
- If you have any issues navigating the site, technical support is available Monday-Friday, 7am-5pm PST. Contact the Support Desk at <a href="mailto:egovsupport@ecitygov.net">egovsupport@ecitygov.net</a> or 425-452-4340.