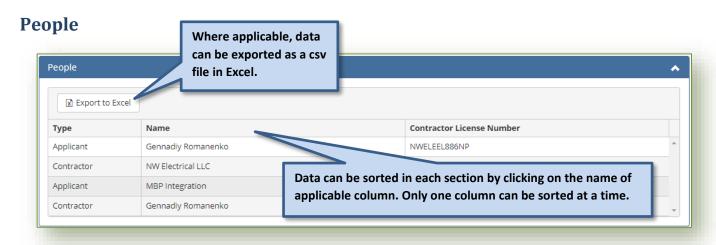

### **Important Tips:**

- Each section can be expanded or collapsed by clicking on the blue title bar.
- Columns can be sorted in each section by clicking on the applicable column names:
  - Only one column can be sorted at a time.
  - o A small arrow will appear indicating a sort has been applied:
    - = \( \frac{1}{2} = Ascending order (lowest to highest).
    - \_ = Descending order (highest to lowest).
    - To remove sort, continue clicking column name until arrow disappears.