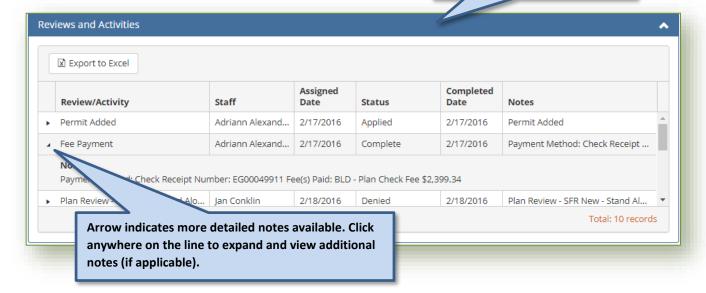

### **Reviews and Activities**

Collapse or expand each section by clicking on blue header bar.

Permit Status Site 6 | Page

### **Important Tips:**

- Each section can be expanded or collapsed by clicking on the blue title bar.
- Columns can be sorted in each section by clicking on the applicable column names:
  - Only one column can be sorted at a time.
  - o A small arrow will appear indicating a sort has been applied:
    - = \( \frac{1}{2} = Ascending order (lowest to highest).
    - \_ = Descending order (highest to lowest).
    - To remove sort, continue clicking column name until arrow disappears.