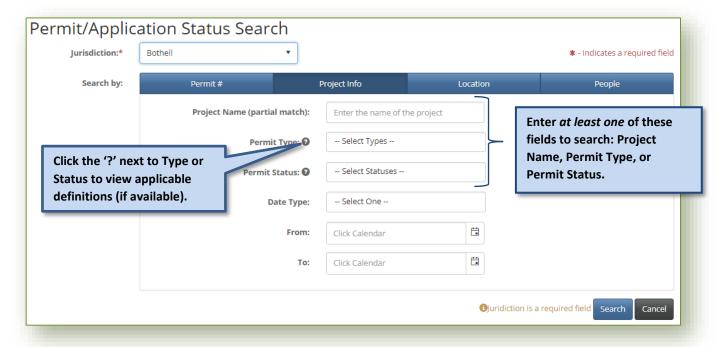

### **Searching by Project Info**

#### **Permit Type/Permit Status Search Tips:**

- Jurisdiction Specific: The Permit Types and Status listed are unique to the Jurisdiction. No results will show until the Jurisdiction has been selected.
- Smart Search enabled: Start typing the first part of the word and click to select from applicable matches (i.e. MECH would display MECHANICAL as an option to select).
- Multiple selections allowed: Click on all applicable types you would like to search by.
- To clear a selection: Click the 'X'.