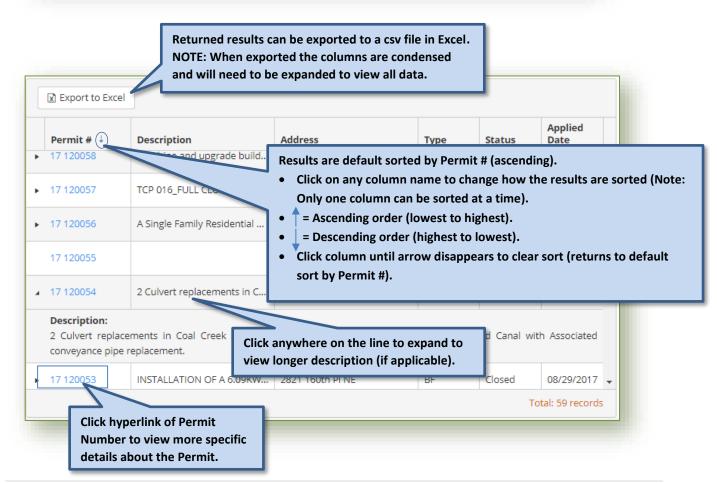

### **Search Results**

Permit Status Site 4 | Page

### **Important Tips:**

- Each section can be expanded or collapsed by clicking on the blue title bar.
- Columns can be sorted in each section by clicking on the applicable column names:
  - Only one column can be sorted at a time.
  - o A small arrow will appear indicating a sort has been applied:
    - = \( \frac{1}{2} = Ascending order (lowest to highest).
    - \_ = Descending order (highest to lowest).
    - To remove sort, continue clicking column name until arrow disappears.