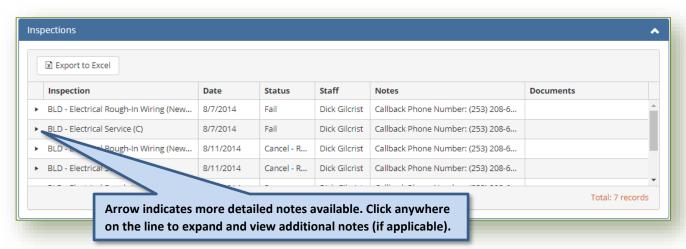

applicable dates. Also included in this section is a description of the project.



#### Note:

- All the information provided on the Permit Details page is provided by the applicable Jurisdiction.
- If you have any questions about the information provided on this page, please <u>contact the jurisdiction</u> directly.
- If you have any issues navigating the site, technical support is available Monday-Friday, 7am-5pm PST. Contact the Support Desk at <a href="mailto:egovsupport@ecitygov.net">egovsupport@ecitygov.net</a> or 425-452-4340.

Permit Status Site 5 | Page





### **Reviews and Activities**

Collapse or expand each section by clicking on blue header bar.



Permit Status Site 6 | Page



### **Permit Status Site**

#### Permit Details Page

### **Conditions**



# **Inspections**



Permit Status Site 7 | Page





### Other Permits on Same Parcel



Permit Status Site 8 | Page